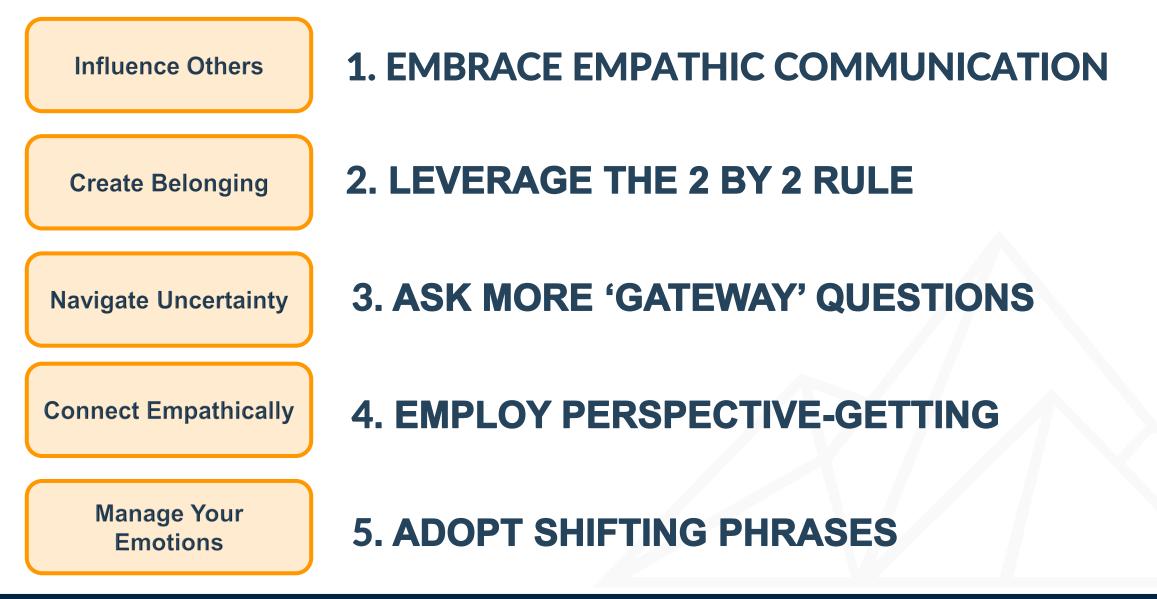

#### ✓ 5 Emotional Intelligence Strategies for Leaders

- **1.** Influencing the Emotional Aftertaste of Your Interactions
- 2. The 2 by 2 Rule for Inclusion
- **3.** Gateway vs. Barricading Questions
- 4. Employing Perspective-Getting
- 5. Shifting Phrases to Manage Emotional Triggers
- Practical Tools and Techniques
- Engaging Reflection Questions
- Hands-On Activities to Apply these Strategies

## **INFLUENCE THE EMOTIONAL AFTERTASTE**

# **EMBRACE EMPATHIC COMMUNICATION**

### **NAVIGATE CHALLENGES WITH GATEWAY QUESTIONS**

### **GATEWAY QUESTIONS**

- Begin with <u>How</u> or <u>What</u>
- Self-Empowering
- Forward Thinking & Solution Oriented