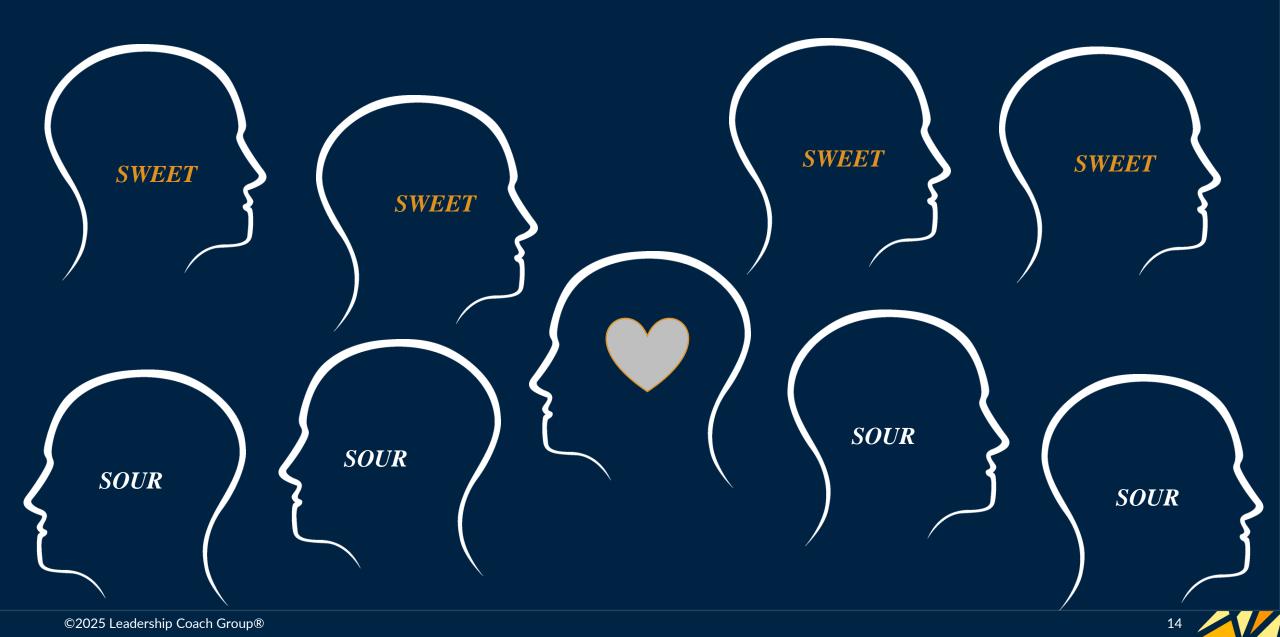

## **INFLUENCE THE EMOTIONAL AFTERTASTE**

# FOCUS ON WHAT YOU WANT THEM TO FEEL